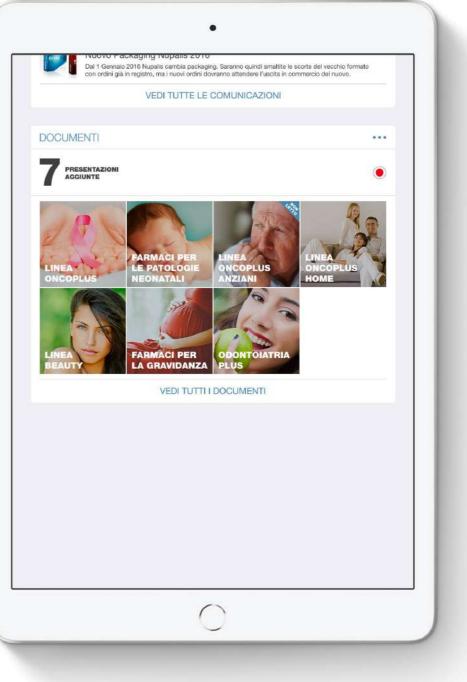

#### Which are the new materials?

Opening the application, the user has an instant access to relevant **not read documents** from the last login.

Quick access to the **archive** of documents and user **favorites.** 