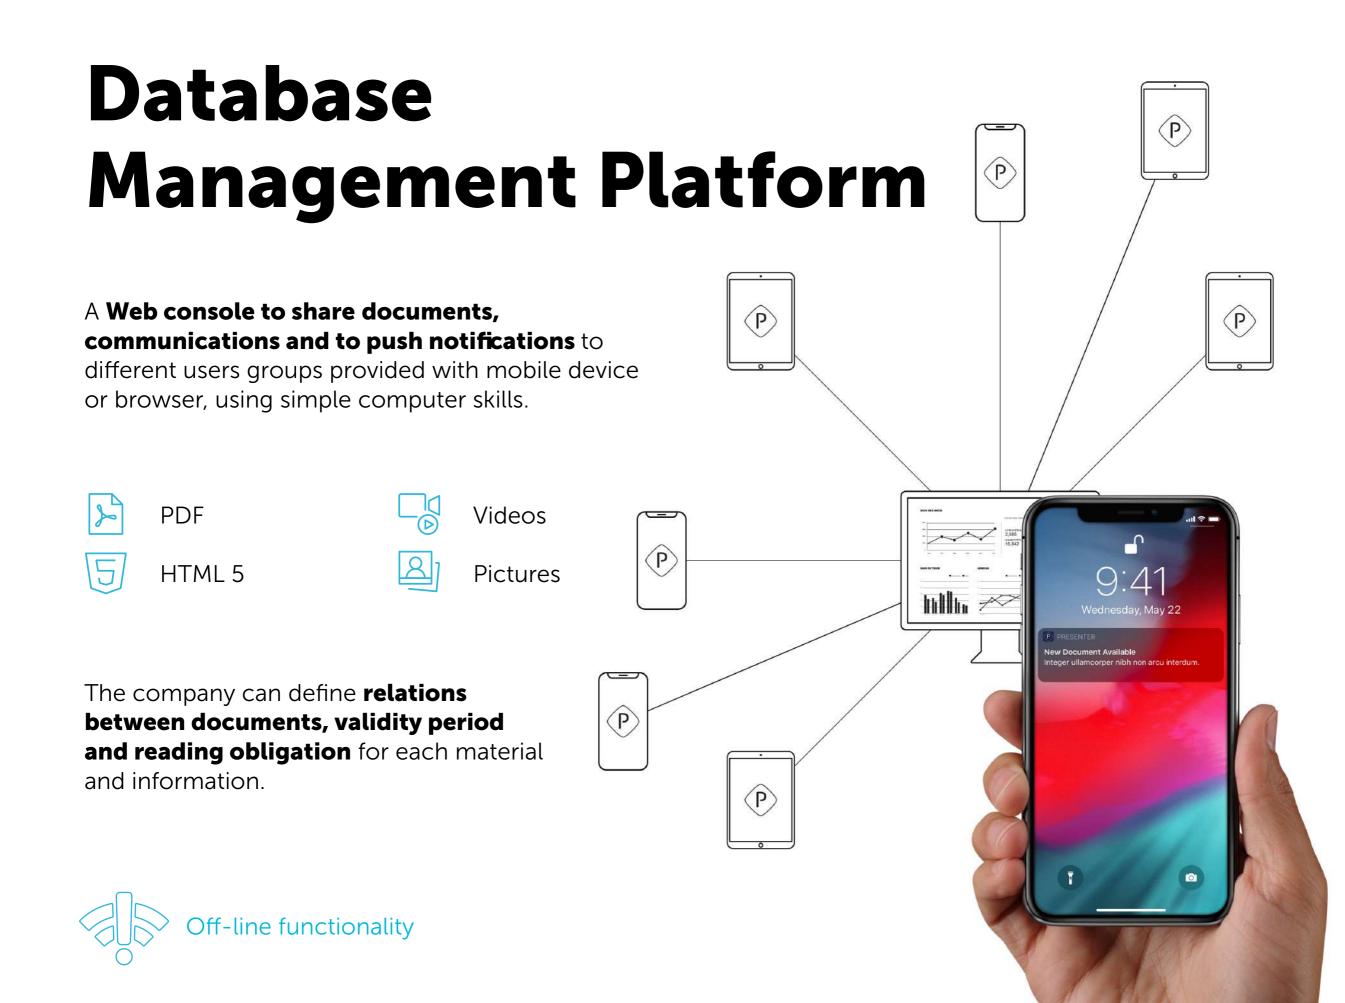

### Network communication is optimised

The secure and multilingual platform for web, smartphone and tablet dedicated to internal and external communication and training

Communication and push notification management

Once material and informations are acquired, they will always be available on mobile devices also in **off-line function.** 

Off-line functionality