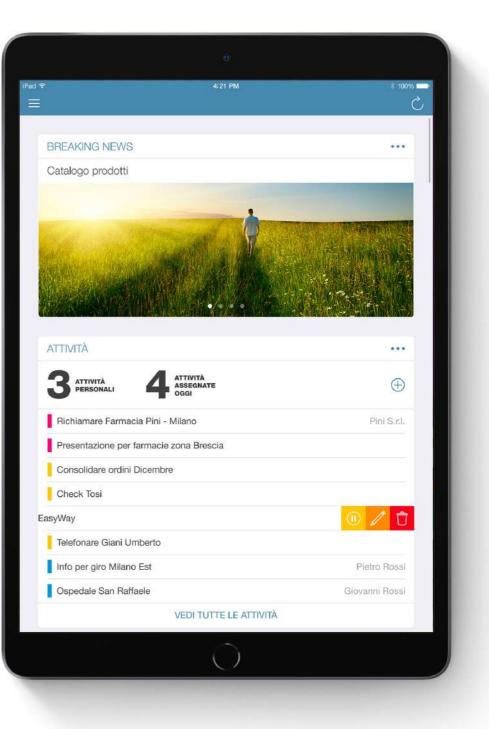

### What should I know? All news immediately available

**Immediate access** to the home page **not read communications** since the last login.

Presenter App checks if there are **user-related updates.** It **automatically downloads** them or notifies the user to **synchronise** the App.

#### Which are the new materials?

Opening the application, the user has an instant access to relevant **not read documents** from the last login.

Quick access to the **archive** of documents and user **favorites.** 