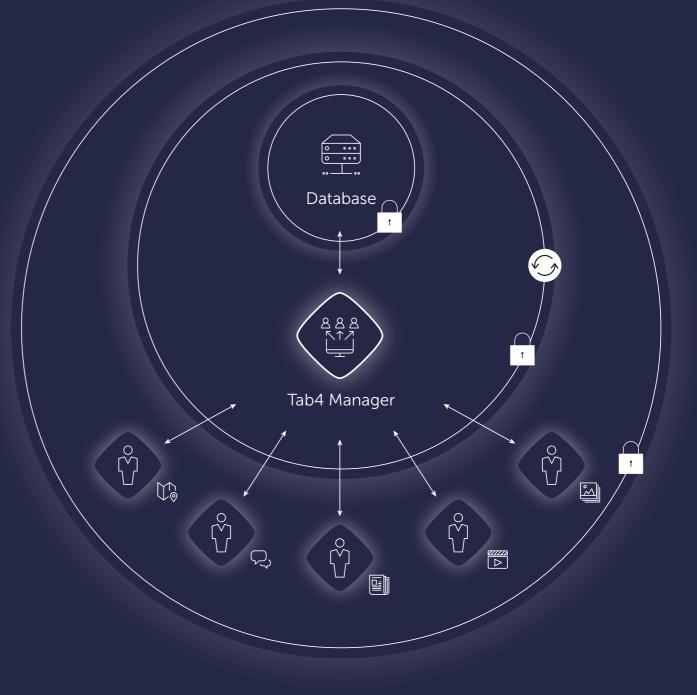

### **Our Framework Tab4**

All Mitric products are based on a

### proprietary platform client/server, denominated Tab4

designed for sharing contents and information on mobile devices.