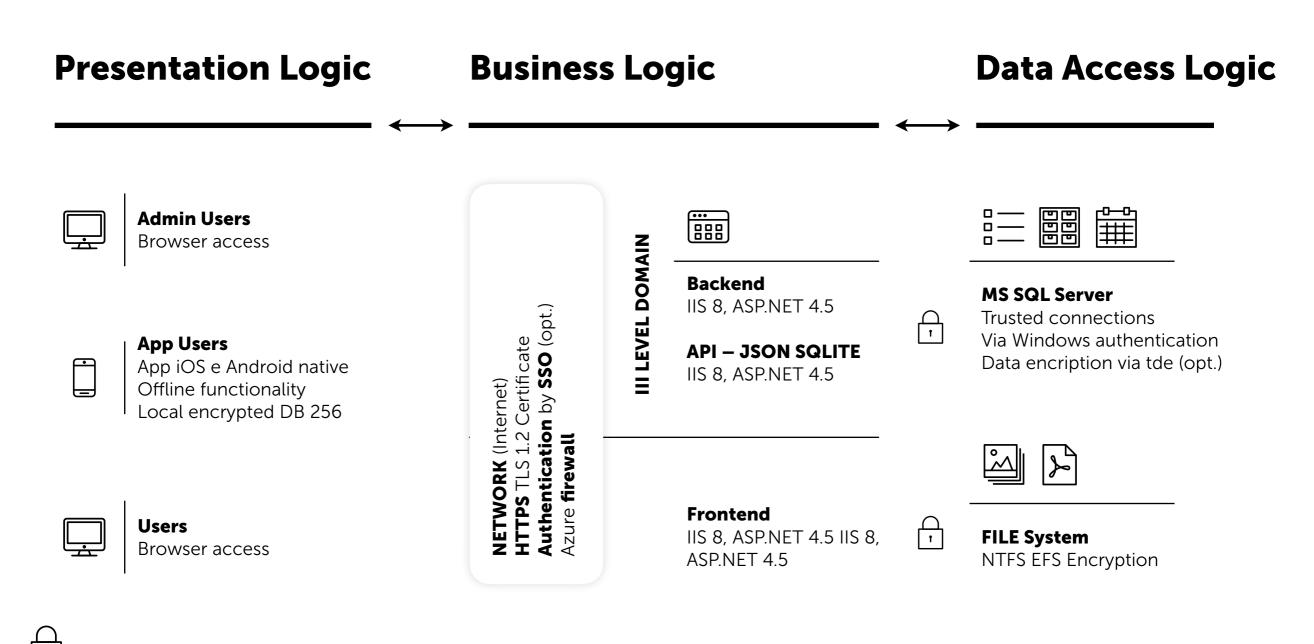

### **SAAS Software Architecture**

**E** mitric

Mitric is committed to implement all measures, both technical and organizational, necessary to safeguard, in the best way, the integrity, the privacy and the availability of the information assets which Clients entrust us with on a daily base.

For this reason Mitric has created a **Safety Management System**, acquiring a certification **ISO/IEC 27001:2013**.

Via Leone XIII, 14 20145 Milano Italia www.mitric.com info@mitric.com +39 02 40741257