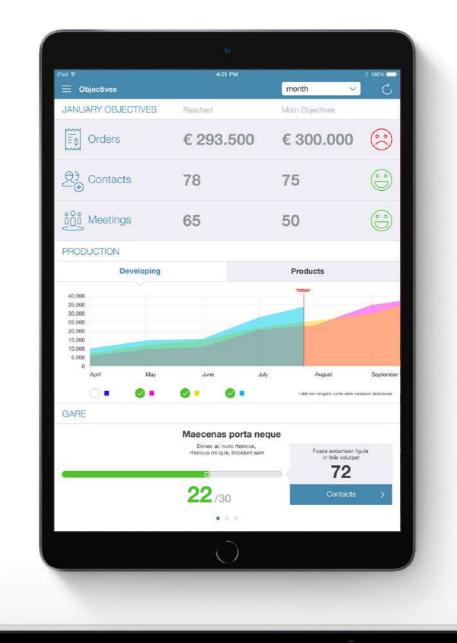

### Analytics | 1

Presenter records all information use made by each user.

Back-office shows aggregate and detailed information filterable by date and by user groups about:

Number of accesses to the app and number of synchronizations

Display statistics of the main documents

Approval rating of each documents

| ∳ Tab4                                | Analytics                   |                 |                  |                                                                                 |                                      |            |                                                                                |            |
|---------------------------------------|-----------------------------|-----------------|------------------|---------------------------------------------------------------------------------|--------------------------------------|------------|--------------------------------------------------------------------------------|------------|
|                                       | Manage reports & statistics |                 |                  |                                                                                 |                                      |            |                                                                                |            |
| 2 Dashboard                           | John Smith                  |                 |                  | Select Da                                                                       | ite Range                            | 17/02/2016 | 8                                                                              | 17/03/2016 |
| Contents manager                      | Donec ac nunc r             | honcus, rhoncus | mi quis, tincidu | nt sem                                                                          |                                      |            |                                                                                |            |
| াণ News<br>তঁ Agenda<br>এটা: Contacts | Objective                   |                 |                  |                                                                                 | Performar                            | ice        |                                                                                |            |
| Analytics                             | Orders                      | € 293.500       | € 300.000        |                                                                                 | 40.000<br>35.000<br>30.000<br>25.000 |            |                                                                                |            |
|                                       | 2 Contats                   | 78              | 75               | <b></b>                                                                         | 20.000<br>15.000<br>10.000<br>5.000  |            |                                                                                |            |
|                                       | <u>فَ</u> مَثْقُ Meeting    | 65              | 50               | ••                                                                              | 0 April                              | Мау        | June                                                                           | b.         |
|                                       | Torders                     | € 313.600       | € 372.400        |                                                                                 | Production                           | n          |                                                                                |            |
|                                       | Ê Contats                   | 124             | 92               | ()<br>()<br>()<br>()<br>()<br>()<br>()<br>()<br>()<br>()<br>()<br>()<br>()<br>( |                                      |            | Mauris faucibus<br>Lorem ipsum dolor sit amet,<br>consectetur adipiscing etit. |            |
|                                       | <u>دُوْهُ</u> Meeting       | 66              | 48               | ••                                                                              |                                      |            | 22/30                                                                          |            |